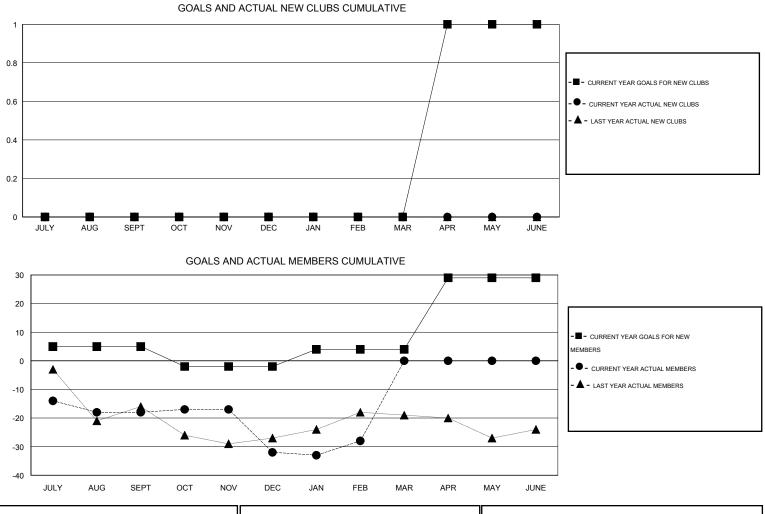

## GMT: JERRY SMITH

| LOCATION OHIO |
|---------------|
|---------------|

GMT CA 1

| Clubs                      |                  |           |                  |                       | Members                    |                    |                                     |                    |                  |
|----------------------------|------------------|-----------|------------------|-----------------------|----------------------------|--------------------|-------------------------------------|--------------------|------------------|
| RESULTS FOR 2014-2015      |                  |           |                  | RESULTS FOR 2014-2015 |                            |                    |                                     |                    |                  |
| QUARTER                    | NEW CLUB<br>GOAL | NEW CLUBS | DROPPED<br>CLUBS | NET<br>GAIN/LOSS      | QUARTER                    | NEW MEMBER<br>GOAL | CHARTER AND<br>NEW MEMBERS<br>ADDED | DROPPED<br>MEMBERS | NET<br>GAIN/LOSS |
| JULY/AUG/SEPT              | 0                | 0         | 0                | 0                     | JULY/AUG/SEPT              | 5                  | 12                                  | 30                 | -18              |
| OCT/NOV/DEC<br>JAN/FEB/MAR | 0<br>0           | 0<br>0    | 0                | -1<br>0               | OCT/NOV/DEC<br>JAN/FEB/MAR | -7<br>6            | 13<br>11                            | 27<br>7            | -14<br>4         |
| APR/MAY/JUNE               | 1                | 0         | 0                | 0                     | APR/MAY/JUNE               | 25                 | 0                                   | 0                  | 0                |